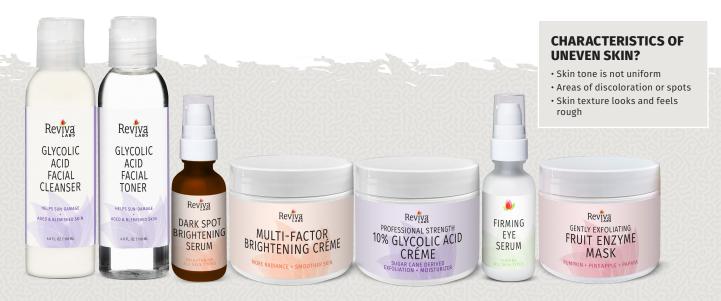

#### Step 1: Cleanse with Glycolic Acid Cleanser (#185)

Gently cleanses and exfoliates to prepare your skin for brightening treatments.

#### Step 2: Tone with Glycolic Acid Toner (#184)

Balances skin's pH and enhances the benefits of brightening products.

#### Step 3: Brighten with Dark Spot Brightening Serum (#593)

Reduces the appearance of dark spots and discoloration, promoting a more even tone.

#### Step 4: Hydrate & Brighten with Multi-Factor Brightening Crème (#985)

Visibly improves uneven skin tone and texture while deeply hydrating.

## Step 5: Renew with 10% Glycolic Acid Crème (#383)

Smooths rough texture and enhances skin's radiance with gentle daily exfoliation.

## Step 6: Care for Eyes with Firming Eye Serum (#368)

Brightens, firms, and reduces puffiness around the delicate eye area.

#### Weekly Boost: Gently Exfoliating Fruit Enzyme Mask (#611)

Gently removes dull skin for a refreshed, glowing complexion.

Still have questions? Reserve your free skincare consultation

The Natural Skin Care Authority